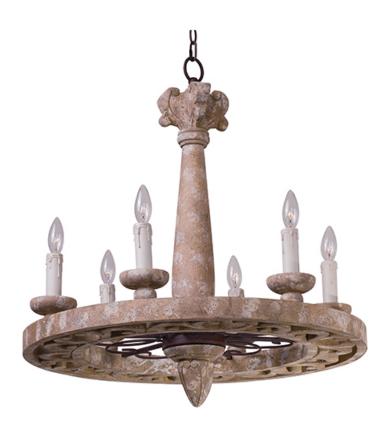

## **PRODUCT DESCRIPTION**

Reminiscent of an era gone by, the Olde World collection is crafted out of carved wood and hand washed in a Senora Wood finish to give a worn distressed look so desired in antique reproductions.

## **MEASUREMENTS**

DIMENSION

: 26" W x 28" H HANGING WEIGHT : 14.88 lb

LAMPING

BULB

**BULB INCLUDED** 

INPUT VOLTAGE : 120V : 6 x 40W Incandescent E12 Candelabra , 240W Total : (Not Included)

DIMMABLE

## FINISHES OPTION

Senora Wood (SW)

MATERIAL Wood, Steel

RATINGS Dry Location