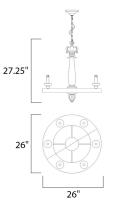

## **MEASUREMENTS**

DIMENSION

: 26" W x 28" H HANGING WEIGHT : 14.88 lb

LAMPING

BULB

**BULB INCLUDED** 

INPUT VOLTAGE : 120V : 6 x 40W Incandescent E12 Candelabra , 240W Total : (Not Included)

DIMMABLE