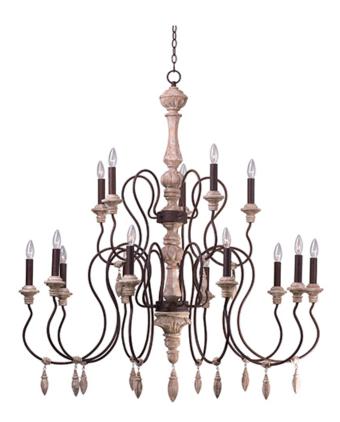

### **PRODUCT DESCRIPTION**

Reminiscent of an era gone by, the Olde World collection is crafted out of carved wood and hand washed in a Senora Wood finish to give a worn distressed look so desired in antique reproductions.

# FINISHES OPTION

Senora Wood (SW)

MATERIAL Wood, Steel

**RATINGS** Dry Location