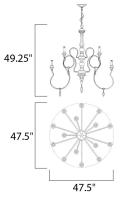

Quantity:

Job Type:\_



### **PRODUCT DESCRIPTION**

Reminiscent of an era gone by, the Olde World collection is crafted out of carved wood and hand washed in a Senora Wood finish to give a worn distressed look so desired in antique reproductions.



## MEASUREMENTS

DIMENSION : 46" W x 52" H HANGING WEIGHT : 26.57 lb

# LAMPING

INPUT VOLTAGE BULB

GE : 120V

 BULB
 : 15 x 40W Incandescent E12 Candelabra , 600W

 Total
 : (Not Included)

# FINISHES OPTION

Senora Wood (SW)

MATERIAL Wood, Steel

**RATINGS** Dry Location

#### <sup>™⊯</sup> 24

ADDITIONAL OPERATING TEMPERATURE: -20°C (-4°F), 40°C (104°F)

Always consult a qualified electrician before installing any lighting product.



WESTERN DISTRIBUTION CENTER (HEADQUARTER) 253 NORTH VINELAND AVE I CITY OF INDUSTRY, CA 91746

EASTERN DISTRIBUTION CENTER 101 GARDNER PARK | PEACHTREE CITY, GA 30269

P. 626.956.4200 | F. 626.956.4225 | maximlighting.com