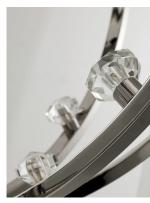

## PRODUCT DESCRIPTION

Bands of steel finished in Polished Nickle or Textured Black with Polished Nickle accents, create spherical forms of lighting. These spheres are graced with Beveled Crystal fonts which conceal dimmable LED bulbs. A perfect blend of grace, beauty and energy efficiency.

# GLASS

Beveled Crystal BC