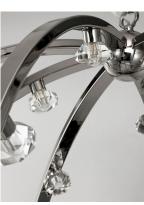

## PRODUCT DESCRIPTION

Bands of steel finished in Polished Nickle or Textured Black with Polished Nickle accents, create spherical forms of lighting. These spheres are graced with Beveled Crystal fonts which conceal dimmable LED bulbs. A perfect blend of grace, beauty and energy efficiency.

# GLASS

Beveled Crystal BC