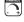

## PRODUCT DESCRIPTION

Bands of steel finished in Polished Nickle or Textured Black with Polished Nickle accents, create spherical forms of lighting. These spheres are graced with Beveled Crystal fonts which conceal dimmable LED bulbs. A perfect blend of grace, beauty and energy efficiency.