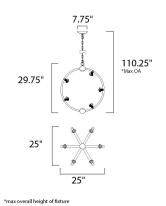

# **MEASUREMENTS**

DIMENSION : 25" L x 25" W x 29.75" H

MAX OAH : 110.25" OAH

CANOPY : 5.8" W x 1.4" H x 5.8" L

HANGING WEIGHT : 22 lb