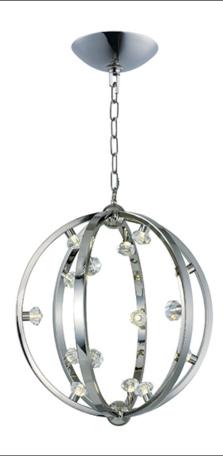

## PRODUCT DESCRIPTION

Bands of steel finished in Polished Nickle or Textured Black with Polished Nickle accents, create spherical forms of lighting. These spheres are graced with Beveled Crystal fonts which conceal dimmable LED bulbs. A perfect blend of grace, beauty and energy efficiency.

# **MEASUREMENTS**

DIMENSION : 25" L x 25" W x 29.75" H

MAX OAH : 110.25" OAH

CANOPY : 5.8" W x 1.4" H x 5.8" L

HANGING WEIGHT : 22 lb