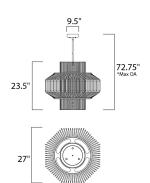

\*max overall height

## **MEASUREMENTS**

| DIMENSION      | : 27"L x     |
|----------------|--------------|
| MAX OAH        | : 72.75"     |
| CANOPY         | : 5.51" 🗸    |
| HANGING WEIGHT | : 42.8 lb    |
| LAMPING        |              |
| INPUT VOLTAGE  | :120V        |
| LUMENS         | : 2,730 Rate |
| BULB           | : 13 x 3W LE |
| BULB INCLUDED  | : (Included) |
| DIMMABLE       | : Triac CL   |
| CRI            | : 80+ CRI    |
| COLOR_TEMP     | : 2700K      |

x 27" W x 23.5" H OAH √ x 1.38" H x 5.51" L əd

ED G9 , 39W Total