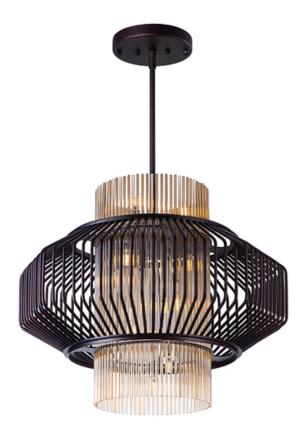

#### **PRODUCT DESCRIPTION**

Heavy weight steel cages support a circular band of individual glass rods which run beyond the entire height of the fixtures. A spiraling cluster of G9 LED bulbs refract light in an unusual pattern creating a lighting effect sure to create attention. You can chose between the rounds style in Anthracite and Clear rods or the more transitional faceted shape in Oil Rubbed Bronze with Cognac rods.

# FINISHES OPTION

Oil Rubbed Bronze (OI)

GLASS Cognac CG

MATERIAL Steel

RATINGS Dry Location