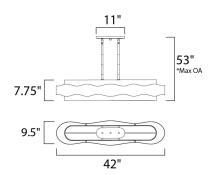

\*max overall height

# **MEASUREMENTS**

DIMENSION : 42" L x 9.5" W x 7.75" H

MAX OAH : 53" OAH

CANOPY : 4" W x 0.75" H x 11" L

HANGING WEIGHT : 28.93 lb