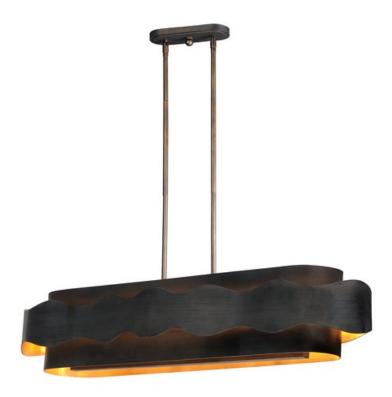

# PRODUCT DESCRIPTION

A wavy band encircles frames finished in Bronze Gilt that diffuses light which escapes from a reveal that gently washes the sides of the fixture. This light is warmed by a beautiful Gold Leaf finish on the interior of the band and body for a rich and elegant lighting effect.

#### **FINISHES OPTION**

Bronze Gilt / Gold (BZGTGLD)

## MATERIAL

Metal