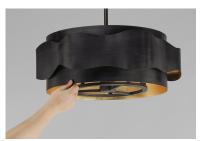

### **PRODUCT DESCRIPTION**

A wavy band encircles frames finished in Bronze Gilt that diffuses light which escapes from a reveal that gently washes the sides of the fixture. This light is warmed by a beautiful Gold Leaf finish on the interior of the band and body for a rich and elegant lighting effect.