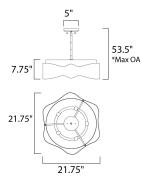

\*max overall height

#### **MEASUREMENTS**

DIMENSION : 21.75" L x 21.75" W x 7.75" H

MAX OAH : 53.5" OAH CANOPY : 5" W x 1" H x 5" L

: 20.02 lb HANGING WEIGHT