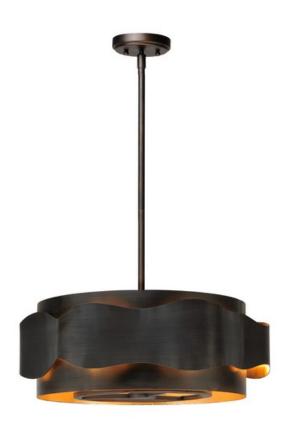

### **PRODUCT DESCRIPTION**

A wavy band encircles frames finished in Bronze Gilt that diffuses light which escapes from a reveal that gently washes the sides of the fixture. This light is warmed by a beautiful Gold Leaf finish on the interior of the band and body for a rich and elegant lighting effect.