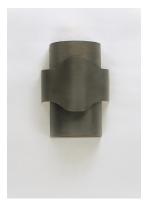

### PRODUCT DESCRIPTION

A wavy band encircles frames finished in Bronze Gilt that diffuses light which escapes from a reveal that gently washes the sides of the fixture. This light is warmed by a beautiful Gold Leaf finish on the interior of the band and body for a rich and elegant lighting effect.



# **MEASUREMENTS**

DIMENSION : 6.25" W x 8.75" H x 4" Ext MAX OAH : 4.75" W x 8.75" H

HANGING WEIGHT : 3.63 lb

#### **LAMPING**

LUMENS : 770 Rated

BULB : 1 x 11W LED AC Integrated , 11W Total

BULB INCLUDED : (Integrated)
DIMMABLE : Triac CL
CRI : 90+ CRI
COLOR\_TEMP : 3000K

#### **FINISHES OPTION**



# MATERIAL

Metal

# RATINGS

Dry Location



# ADDITIONAL

INSTALL UP/DOWN: Up OPERATING TEMPERATURE: -20°C (-4°F), 40°C (104°F)

Always consult a qualified electrician before insta