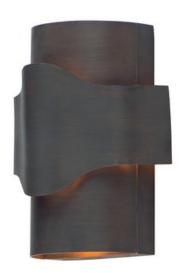

### PRODUCT DESCRIPTION

A wavy band encircles frames finished in Bronze Gilt that diffuses light which escapes from a reveal that gently washes the sides of the fixture. This light is warmed by a beautiful Gold Leaf finish on the interior of the band and body for a rich and elegant lighting effect.