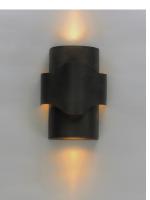

### PRODUCT DESCRIPTION

A wavy band encircles frames finished in Bronze Gilt that diffuses light which escapes from a reveal that gently washes the sides of the fixture. This light is warmed by a beautiful Gold Leaf finish on the interior of the band and body for a rich and elegant lighting effect.

#### **LAMPING**

LUMENS : 770 Rated

BULB : 1 x 11W LED AC Integrated , 11W Total

BULB INCLUDED : (Integrated)
DIMMABLE : Triac CL
CRI : 90+ CRI
COLOR\_TEMP : 3000K