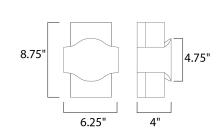

# **MEASUREMENTS**

DIMENSION : 6.25" W x 8.75" H x 4" Ext MAX OAH : 4.75" W x 8.75" H

HANGING WEIGHT : 3.63 lb