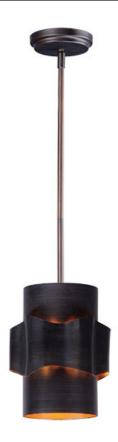

### PRODUCT DESCRIPTION

A wavy band encircles frames finished in Bronze Gilt that diffuses light which escapes from a reveal that gently washes the sides of the fixture. This light is warmed by a beautiful Gold Leaf finish on the interior of the band and body for a rich and elegant lighting effect.

## **FINISHES OPTION**

Bronze Gilt / Gold (BZGTGLD)