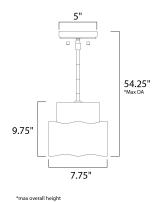

#### **MEASUREMENTS**

DIMENSION : 7.75" L x 7.75" W x 9.75" H

MAX OAH : 54.25" OAH CANOPY : 5" W x 1" H x 5" L

HANGING WEIGHT : 7.26 lb

LAMPING

BULB : 1 x 60W Incandescent E26 Medium, 60W Total

BULB INCLUDED : (Not Included)
DIMMABLE : Standard Dimmer