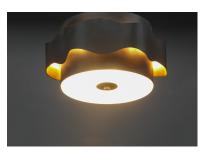

#### PRODUCT DESCRIPTION

A wavy band encircles frames finished in Bronze Gilt that diffuses light which escapes from a reveal that gently washes the sides of the fixture. This light is warmed by a beautiful Gold Leaf finish on the interior of the band and body for a rich and elegant lighting effect.

### LAMPING

BULB : 2 x 60W Incandescent E26 Medium , 120W Total

BULB INCLUDED : (Not Included)

DIMMABLE : Yes