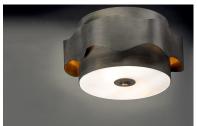

#### PRODUCT DESCRIPTION

A wavy band encircles frames finished in Bronze Gilt that diffuses light which escapes from a reveal that gently washes the sides of the fixture. This light is warmed by a beautiful Gold Leaf finish on the interior of the band and body for a rich and elegant lighting effect.

## MATERIAL

Metal