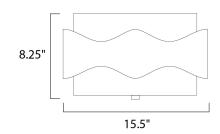

### **MEASUREMENTS**

DIMENSION : 15.5" L x 15.5" W x 8.25" H

MAX OAH : 8.25" OAH

CANOPY : 11.5" W x 1.25" H x 11.5" L

HANGING WEIGHT : 16.28 lb