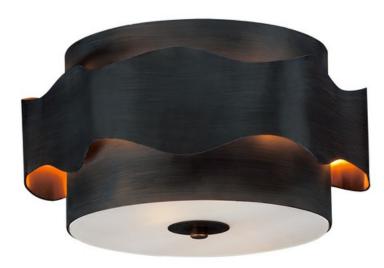

#### PRODUCT DESCRIPTION

A wavy band encircles frames finished in Bronze Gilt that diffuses light which escapes from a reveal that gently washes the sides of the fixture. This light is warmed by a beautiful Gold Leaf finish on the interior of the band and body for a rich and elegant lighting effect.