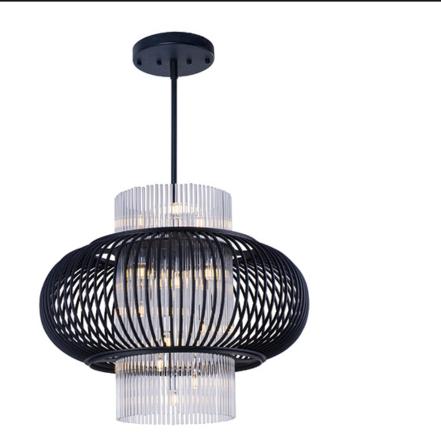

### **PRODUCT DESCRIPTION**

Heavy weight steel cages support a circular band of individual glass rods which run beyond the entire height of the fixtures. A spiraling cluster of G9 LED bulbs refract light in an unusual pattern creating a lighting effect sure to create attention. You can chose between the rounds style in Anthracite and Clear rods or the more transitional faceted shape in Oil Rubbed Bronze with Cognac rods.