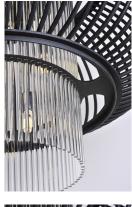

### **PRODUCT DESCRIPTION**

Heavy weight steel cages support a circular band of individual glass rods which run beyond the entire height of the fixtures. A spiraling cluster of G9 LED bulbs refract light in an unusual pattern creating a lighting effect sure to create attention. You can chose between the rounds style in Anthracite and Clear rods or the more transitional faceted shape in Oil Rubbed Bronze with Cognac rods.