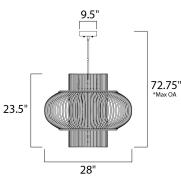

\*max overall height

## **MEASUREMENTS**

DIMENSION MAX OAH CANOPY

: 28" L x 28" W x 23.5" H : 72.75" OAH : 9.45" W x 1.38" H x 945" L

20V ncluded) iac CL 0+ CRI COLOR\_TEMP

: 42.98 lb 2,730 Rated 3 x 3W LED G9 , 39W Total

: 3500K