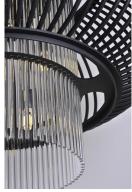

### **PRODUCT DESCRIPTION**

Heavy weight steel cages support a circular band of individual glass rods which run beyond the entire height of the fixtures. A spiraling cluster of G9 LED bulbs refract light in an unusual pattern creating a lighting effect sure to create attention. You can chose between the rounds style in Anthracite and Clear rods or the more transitional faceted shape in Oil Rubbed Bronze with Cognac rods.