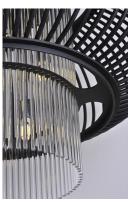

## PRODUCT DESCRIPTION

Heavy weight steel cages support a circular band of individual glass rods which run beyond the entire height of the fixtures. A spiraling cluster of G9 LED bulbs refract light in an unusual pattern creating a lighting effect sure to create attention. You can chose between the rounds style in Anthracite and Clear rods or the more transitional faceted shape in Oil Rubbed Bronze with Cognac rods.

### LAMPING

INPUT VOLTAGE : 120V

LUMENS : 2,520 Rated

BULB : 12 x 3W LED G9, 36W Total

BULB INCLUDED : (Included)
DIMMABLE : Triac CL
CRI : 80+ CRI
COLOR\_TEMP : 3500K