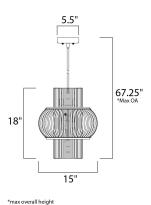

# **MEASUREMENTS**

DIMENSION : 15" L x 15" W x 18" H

MAX OAH : 67.25" OAH

CANOPY : 5.51" W x 1.38" H x 5.51" L

HANGING WEIGHT : 18.74 lb