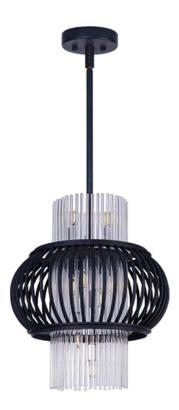

## PRODUCT DESCRIPTION

Heavy weight steel cages support a circular band of individual glass rods which run beyond the entire height of the fixtures. A spiraling cluster of G9 LED bulbs refract light in an unusual pattern creating a lighting effect sure to create attention. You can chose between the rounds style in Anthracite and Clear rods or the more transitional faceted shape in Oil Rubbed Bronze with Cognac rods.

#### **FINISHES OPTION**

Anthracite (AR)

### GLASS

Clear CL

#### MATERIAL

Steel