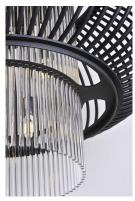

## PRODUCT DESCRIPTION

Heavy weight steel cages support a circular band of individual glass rods which run beyond the entire height of the fixtures. A spiraling cluster of G9 LED bulbs refract light in an unusual pattern creating a lighting effect sure to create attention. You can chose between the rounds style in Anthracite and Clear rods or the more transitional faceted shape in Oil Rubbed Bronze with Cognac rods.

#### MATERIAL

Steel