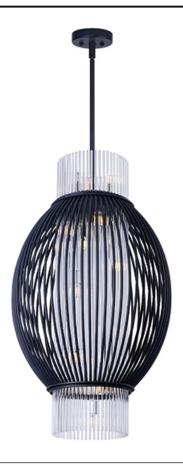

## PRODUCT DESCRIPTION

Heavy weight steel cages support a circular band of individual glass rods which run beyond the entire height of the fixtures. A spiraling cluster of G9 LED bulbs refract light in an unusual pattern creating a lighting effect sure to create attention. You can chose between the rounds style in Anthracite and Clear rods or the more transitional faceted shape in Oil Rubbed Bronze with Cognac rods.