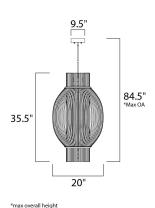

# **MEASUREMENTS**

DIMENSION : 20" L x 20" W x 35.5" H

MAX OAH : 84.5" OAH

CANOPY : 5.5" W x 1.38" H x 5.5" L

HANGING WEIGHT : 39.9 lb