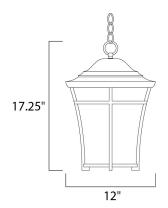

# **MEASUREMENTS**

DIMENSION : 12" L x 12" W x 17.25" H

HANGING WEIGHT : 10.34 lb