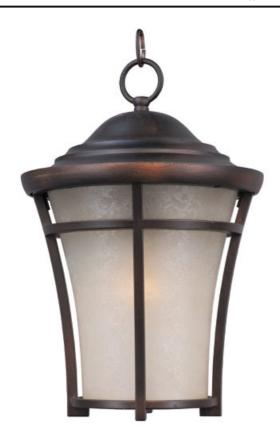

# PRODUCT DESCRIPTION

This transitional design in Die Cast aluminum has a remarkable price point. Finished in Copper Oxide with a hand painted Lace glass and two lamping options of both fluorescent and incandescent versions available. Adds additional energy savings and long life.

#### **FINISHES OPTION**

Copper Oxide (CO)

### GLASS

Lace LA

#### MATERIAL

Die Cast Aluminum