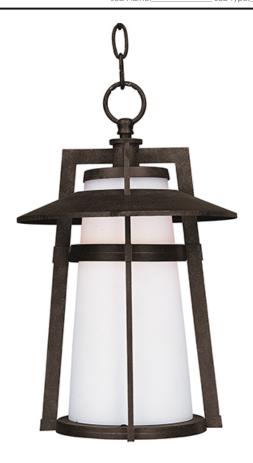

## PRODUCT DESCRIPTION

Classic, contemporary style of Die Cast aluminum finished in Adobe features an integral hood and Satin White conical shade, which help cast light in a downward direction.

#### **FINISHES OPTION**

Adobe (AE)

## GLASS

Satin White SW

#### MATERIAL

Die Cast Aluminum