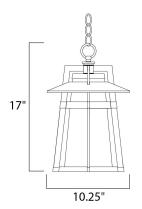

#### **MEASUREMENTS**

DIMENSION : 10.25" L x 10.25" W x 17" H

HANGING WEIGHT : 5.95 lb