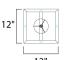

## **MEASUREMENTS**

DIMENSION : 12" L x 12" W x 17" H

MAX OAH : 56" OAH

CANOPY : 4.75" W x 1" H x 4.75" L

HANGING WEIGHT : 28.88 lb