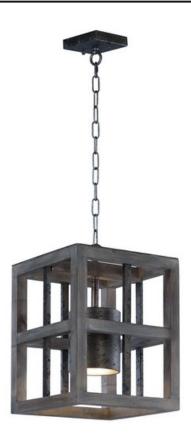

## PRODUCT DESCRIPTION

This country-industrial inspired design features a wood frame finished in Weathered Wood which is accented with metal trim and shades of Country Iron. The authentic look of this collection would enhance any country inspired room decor.

## **MEASUREMENTS**

DIMENSION : 12" L x 12" W x 17" H

MAX OAH : 56" OAH

CANOPY : 4.75" W x 1" H x 4.75" L

HANGING WEIGHT : 28.88 lb

# **FINISHES OPTION**

Weathered Wood (WWD)

## MATERIAL

Wood, Steel