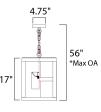

\*max overall height

## **MEASUREMENTS**

DIMENSION : 12" L x 12" W x 17" H

MAX OAH : 56" OAH

CANOPY : 4.75" W x 1" H x 4.75" L

HANGING WEIGHT : 28.88 lb