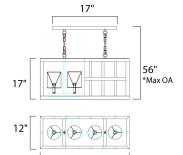

32.75'

\*max overall height

#### **MEASUREMENTS**

DIMENSION : 12" L x 32.75" W x 17" H

MAX OAH : 56" OAH

: 17" W x 1" H x 4.5" L CANOPY

: 31.96 lb HANGING WEIGHT