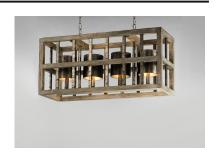

## **PRODUCT DESCRIPTION**

This country-industrial inspired design features a wood frame finished in Weathered Wood which is accented with metal trim and shades of Country Iron. The authentic look of this collection would enhance any country inspired room decor.

#### **FINISHES OPTION**

Weathered Wood (WWD)

## MATERIAL

Wood, Steel