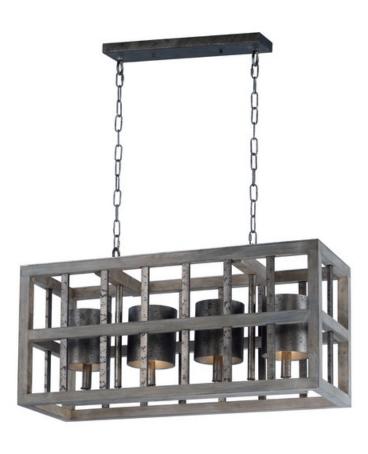

## **PRODUCT DESCRIPTION**

This country-industrial inspired design features a wood frame finished in Weathered Wood which is accented with metal trim and shades of Country Iron. The authentic look of this collection would enhance any country inspired room decor.

#### **FINISHES OPTION**

Weathered Wood (WWD)

## MATERIAL

Wood, Steel