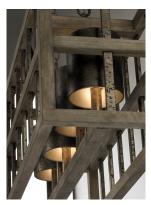

# **LAMPING**

INPUT VOLTAGE

BULB : 4 x 60W Incandescent E12 Candelabra , 240W Total

**BULB INCLUDED** : (Not Included)

DIMMABLE : Yes