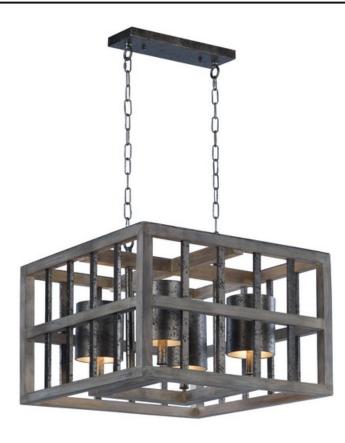

### PRODUCT DESCRIPTION

This country-industrial inspired design features a wood frame finished in Weathered Wood which is accented with metal trim and shades of Country Iron. The authentic look of this collection would enhance any country inspired room decor.

#### MATERIAL

Wood, Steel

#### **FINISHES OPTION**

Weathered Wood (WWD)