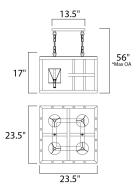

# MEASUREMENTS

DIMENSION : 23.5" L x 23.5" W x 17" H

MAX OAH : 56" OAH

CANOPY : 13.5" W x 1" H x 4.5" L

HANGING WEIGHT : 10.58 lb