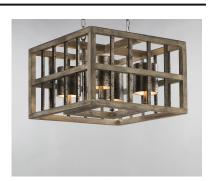

### PRODUCT DESCRIPTION

This country-industrial inspired design features a wood frame finished in Weathered Wood which is accented with metal trim and shades of Country Iron. The authentic look of this collection would enhance any country inspired room decor.

#### MATERIAL

Wood, Steel

#### **FINISHES OPTION**

Weathered Wood (WWD)