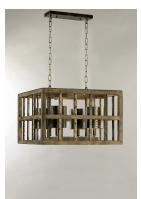

### PRODUCT DESCRIPTION

This country-industrial inspired design features a wood frame finished in Weathered Wood which is accented with metal trim and shades of Country Iron. The authentic look of this collection would enhance any country inspired room decor.

#### MATERIAL

Wood, Steel

#### **FINISHES OPTION**

Weathered Wood (WWD)