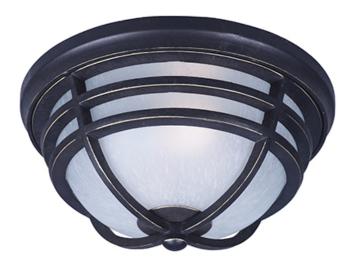

## PRODUCT DESCRIPTION

The Westport Collection of outdoor lighting fixtures gives you the ability to pierce the darkness, enhancing the look of your home. Designed in an Artesian Bronze finished and a Wisp glass, you are sure to gain that desire.

# **FINISHES OPTION**

Artesian Bronze (AT)

# GLASS

Wisp WP