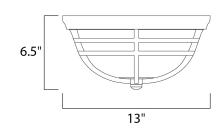

### **MEASUREMENTS**

DIMENSION : 13" L x 13" W x 6.5" H

HANGING WEIGHT : 6.82 lb