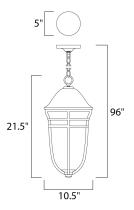

## **MEASUREMENTS**

DIMENSION

MAX OAH

## HANGING WEIGHT LAMPING

BULB **BULB INCLUDED** DIMMABLE

: 10.5" L x 10.5" W x 21.5" H : 96" OAH : 9.24 lb

INPUT VOLTAGE : 120V : 1 x 60W Incandescent E26 Medium , 60W Total : (Not Included)

:Yes

**FINISHES OPTION** 