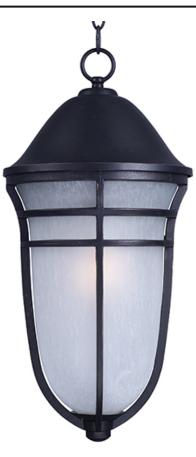

## **PRODUCT DESCRIPTION**

The Westport Collection of outdoor lighting fixtures gives you the ability to pierce the darkness, enhancing the look of your home. Designed in an Artesian Bronze finished and a Wisp glass, you are sure to gain that desire.

Artesian Bronze (AT)

GLASS Wisp WP

MATERIAL Die Cast Aluminum

RATINGS Damp Location

ADDITIONAL **OPERATING TEMPERATURE:** -20°C (-4°F), 40°C (104°F)

Always consult a qualified electrician before installing any lighting product.