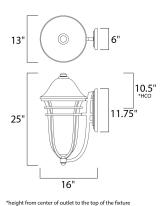

## MEASUREMENTS

DIMENSION : 1 BACK PLATE : 6 HANGING WEIGHT : 1 LAMPING INPUT VOLTAGE : 120V BULB : 1 x 6 BULB INCLUDED : (Not 1 DIMMABLE : Yes

: 13" W x 25" H x 16" Ext : 6" W x 11.75" H x 10.5" HCO : 13.64 lb