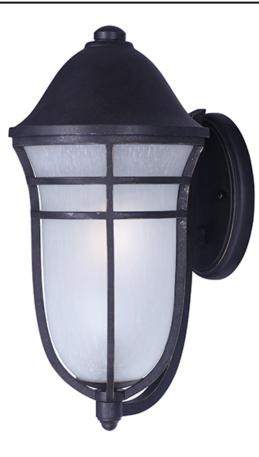

## **PRODUCT DESCRIPTION**

The Westport Collection of outdoor lighting fixtures gives you the ability to pierce the darkness, enhancing the look of your home. Designed in an Artesian Bronze finished and a Wisp glass, you are sure to gain that desire.

## FINISHES OPTION

**GLASS** Wisp WP

MATERIAL Die Cast Aluminum

RATINGS Wet Location

ADDITIONAL OPERATING TEMPERATURE: -20°C (-4°F), 40°C (104°F)

Always consult a qualified electrician before installing any lighting product.