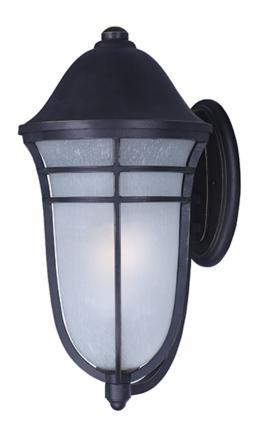

## **PRODUCT DESCRIPTION**

The Westport Collection of outdoor lighting fixtures gives you the ability to pierce the darkness, enhancing the look of your home. Designed in an Artesian Bronze finished and a Wisp glass, you are sure to gain that desire.

#### **FINISHES OPTION**

Artesian Bronze (AT)

# **GLASS**

Wisp WP