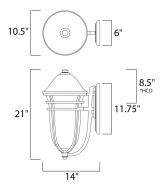

\*height from center of outlet to the top of the fixture

#### **MEASUREMENTS**

DIMENSION : 10.5" W x 21" H x 14" Ext : 6" W x 11.75" H x 8.5" HCO BACK PLATE

HANGING WEIGHT : 9.33 lb