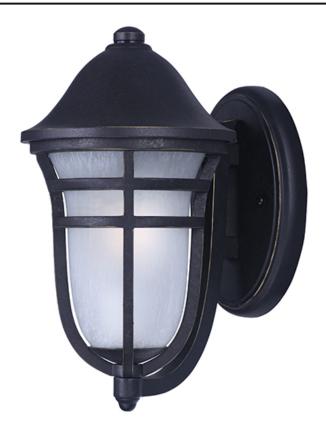

## PRODUCT DESCRIPTION

The Westport Collection of outdoor lighting fixtures gives you the ability to pierce the darkness, enhancing the look of your home. Designed in an Artesian Bronze finished and a Wisp glass, you are sure to gain that desire.

#### **FINISHES OPTION**

Artesian Bronze (AT)

# GLASS

Wisp WP