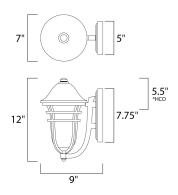

\*height from center of outlet to the top of the fixture

#### **MEASUREMENTS**

DIMENSION : 7" W x 12" H x 9" Ext

HANGING WEIGHT : 3.78 lb