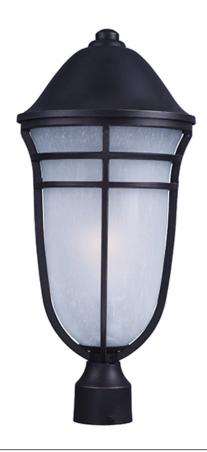

## PRODUCT DESCRIPTION

The Westport Collection of outdoor lighting fixtures gives you the ability to pierce the darkness, enhancing the look of your home. Designed in an Artesian Bronze finished and a Wisp glass, you are sure to gain that desire.

# **FINISHES OPTION**

Artesian Bronze (AT)

# GLASS

Wisp WP