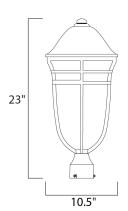

#### **MEASUREMENTS**

DIMENSION : 10.5" L x 10.5" W x 23" H

HANGING WEIGHT : 7.48 lb