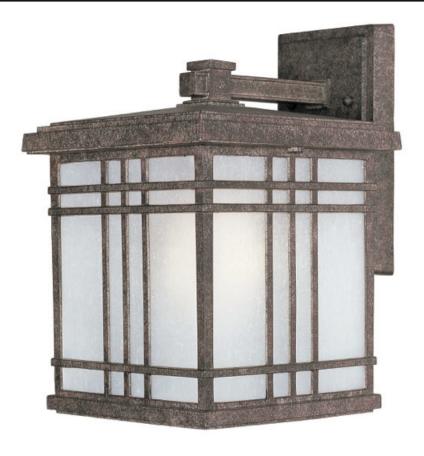

## PRODUCT DESCRIPTION

This craftsman inspired design features a rich Earth Tone finish combined with Frosted Seedy glass that provides an upscale look at a competitive price. Available in both incandescent and fluorescent versions with an LED source to consider.

# **FINISHES OPTION**

Earth Tone (ET)

## GLASS

Frosted Seedy FS

#### MATERIAL

Die Cast Aluminum

#### **RATINGS**

Wet Location