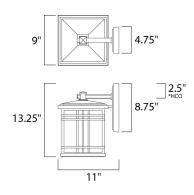

\*height from center of outlet to the top of the fixture

## **MEASUREMENTS**

DIMENSION : 9" W x 13.25" H x 11" Ext BACK PLATE : 4.75" W x 8.75" H x 2.5" HCO

HANGING WEIGHT : 6.38 lb