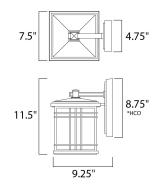

\*height from center of outlet to the top of the fixture

### **MEASUREMENTS**

DIMENSION : 7.5" W x 11.5" H x 9.25" Ext BACK PLATE : 4.75" W x 8.75" H x 2.5" HCO

HANGING WEIGHT : 4.4 lb