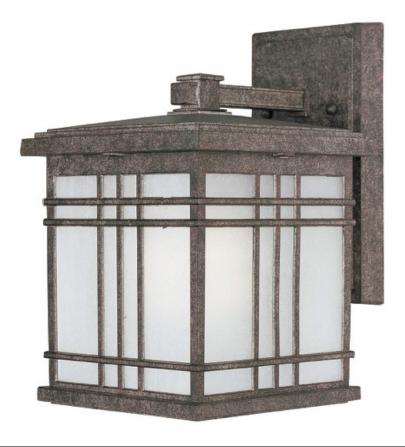

### PRODUCT DESCRIPTION

This craftsman inspired design features a rich Earth Tone finish combined with Frosted Seedy glass that provides an upscale look at a competitive price. Available in both incandescent and fluorescent versions with an LED source to consider.

### GLASS

Frosted Seedy FS

#### MATERIAL

Die Cast Aluminum