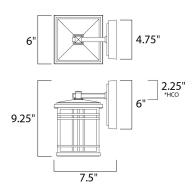

\*height from center of outlet to the top of the fixture

#### **MEASUREMENTS**

DIMENSION : 6" W x 9.25" H x 7.5" Ext : 4.75" W x 6" H x 2.25" HCO **BACK PLATE** 

HANGING WEIGHT : 3.08 lb