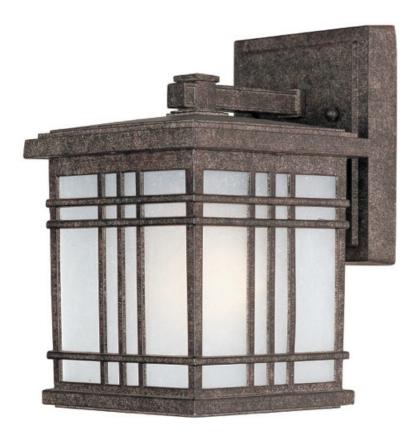

## PRODUCT DESCRIPTION

This craftsman inspired design features a rich Earth Tone finish combined with Frosted Seedy glass that provides an upscale look at a competitive price. Available in both incandescent and fluorescent versions with an LED source to consider.

## **FINISHES OPTION**

Earth Tone (ET)

### GLASS

Frosted Seedy FS

# MATERIAL

Die Cast Aluminum