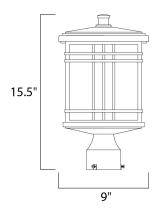

### **PRODUCT DESCRIPTION**

This craftsman inspired design features a rich Earth Tone finish combined with Frosted Seedy glass that provides an upscale look at a competitive price. Available in both incandescent and fluorescent versions with an LED source to consider.



### **MEASUREMENTS**

DIMENSION : 9" W x 15.5" H HANGING WEIGHT : 6.16 lb

# LAMPING

BULB : 1 x 100W Incandescent E26 Medium, 100W Total

**BULB INCLUDED** : (Not Included)

DIMMABLE

### **FINISHES OPTION**



# **GLASS**

Frosted Seedy FS

#### MATERIAL

Die Cast Aluminum

#### **RATINGS**

Wet Location





# **ADDITIONAL**

**OPERATING TEMPERATURE:** -20°C (-4°F), 40°C (104°F)

Always consult a qualified electrician before installing any lighting product.