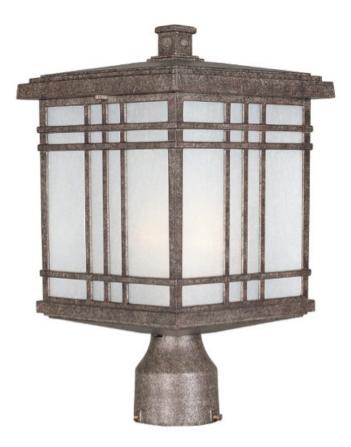

### **PRODUCT DESCRIPTION**

This craftsman inspired design features a rich Earth Tone finish combined with Frosted Seedy glass that provides an upscale look at a competitive price. Available in both incandescent and fluorescent versions with an LED source to consider.

# **GLASS**

Frosted Seedy FS

#### MATERIAL

Die Cast Aluminum

#### **RATINGS**

Wet Location