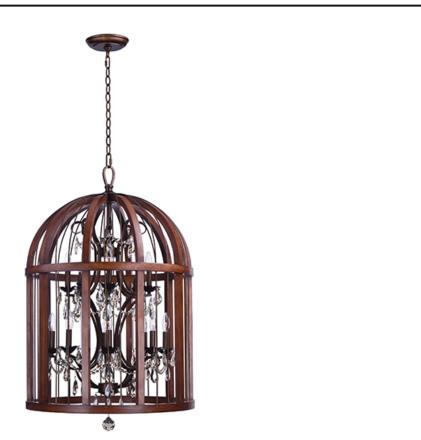

## Miranda | 32516APBY

Job Name:\_\_\_\_\_

Job Type:

Comments:\_\_\_\_

Cages constructed of wood, finished in Antique Pecan, blend beautifully with the metal bars painted in our rich Bay finish. Elegant chandeliers, draped in crystal, grace the interior of the cage to create a unique transitional style to fit a wide variety of interiors.

## **FINISHES OPTION**

Antique Pecan / Bay (APBY)

MATERIAL Wood, Steel, Crystal

**RATINGS** Dry Location