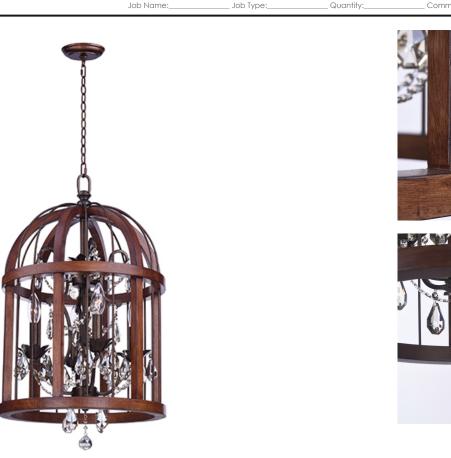

## Miranda | 32512APBY

Job Name:\_

Cages constructed of wood, finished in Antique Pecan, blend beautifully with the metal bars painted in our rich Bay finish. Elegant chandeliers, draped in crystal, grace the interior of the cage to create a unique transitional style to fit a wide variety of interiors.

> MEASUREMENTS DIMENSION

HANGING WEIGHT INPUT VOLTAGE : 120V

: 15" L x 15" W x 27" H

LAMPING

BULB BULB INCLUDED DIMMABLE

: 14.12 lb

: 4 x 60W Incandescent E12 Candelabra , 240W Total : (Not Included) :Yes