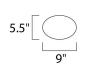

# **MEASUREMENTS**

DIMENSION : 36" W x 5.5" H x 5" Ext **BACK PLATE** : 5.25" W x 9" H x 2.7" HCO

HANGING WEIGHT : 7.54 lb

LAMPING

INPUT VOLTAGE : 120V

LUMENS : 1,120 Rated

**BULB** : 1 x 16W LED PCB Integrated , 16W Total