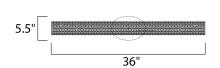

# **MEASUREMENTS**

DIMENSION : 36" W x 5.5" H x 5" Ext **BACK PLATE** : 5.25" W x 9" H x 2.7" HCO

HANGING WEIGHT : 7.54 lb

LAMPING

INPUT VOLTAGE : 120V

LUMENS : 1,120 Rated

**BULB** : 1 x 16W LED PCB Integrated , 16W Total