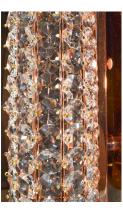

## PRODUCT DESCRIPTION

Clear Beveled Crystals are strung onto a continuous wire and wrapped over a tubular metal frame finished in your choice of a high luster Polished Chrome or vibrant Rose Gold. Hidden within the tubular frame is a LED light source, which not only adds beauty and sparkle to the crystal, but adds ample light for the vanity.

## GLASS

Beveled Crystal BC