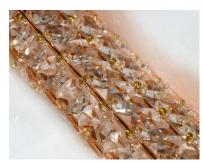

## PRODUCT DESCRIPTION

Clear Beveled Crystals are strung onto a continuous wire and wrapped over a tubular metal frame finished in your choice of a high luster Polished Chrome or vibrant Rose Gold. Hidden within the tubular frame is a LED light source, which not only adds beauty and sparkle to the crystal, but adds ample light for the vanity.

## GLASS

Beveled Crystal BC