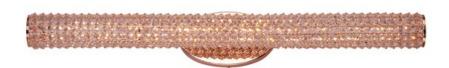

## PRODUCT DESCRIPTION

Clear Beveled Crystals are strung onto a continuous wire and wrapped over a tubular metal frame finished in your choice of a high luster Polished Chrome or vibrant Rose Gold. Hidden within the tubular frame is a LED light source, which not only adds beauty and sparkle to the crystal, but adds ample light for the vanity.

# **MEASUREMENTS**

DIMENSION : 36" W x 5.5" H x 5" Ext **BACK PLATE** : 5.25" W x 9" H x 2.7" HCO

HANGING WEIGHT : 7.54 lb

LAMPING

INPUT VOLTAGE : 120V

LUMENS : 1,120 Rated

**BULB** : 1 x 16W LED PCB Integrated , 16W Total

# **FINISHES OPTION**

Polished Chrome (PC)

Rose Gold (RG)