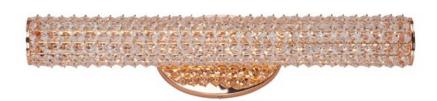

## PRODUCT DESCRIPTION

Clear Beveled Crystals are strung onto a continuous wire and wrapped over a tubular metal frame finished in your choice of a high luster Polished Chrome or vibrant Rose Gold. Hidden within the tubular frame is a LED light source, which not only adds beauty and sparkle to the crystal, but adds ample light for the vanity.

#### **FINISHES OPTION**

Polished Chrome (PC)

Rose Gold (RG)

## GLASS

Beveled Crystal BC