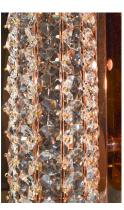

## PRODUCT DESCRIPTION

Clear Beveled Crystals are strung onto a continuous wire and wrapped over a tubular metal frame finished in your choice of a high luster Polished Chrome or vibrant Rose Gold. Hidden within the tubular frame is a LED light source, which not only adds beauty and sparkle to the crystal, but adds ample light for the vanity.

## GLASS

Beveled Crystal BC