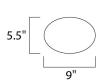

# **MEASUREMENTS**

DIMENSION : 23" W  $\times$  5.5" H  $\times$  5" Ext **BACK PLATE** : 5.25" W x 9" H x 2.7" HCO

HANGING WEIGHT : 5.44 lb