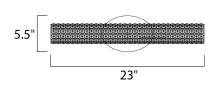

# **MEASUREMENTS**

DIMENSION : 23" W  $\times$  5.5" H  $\times$  5" Ext **BACK PLATE** : 5.25" W x 9" H x 2.7" HCO

HANGING WEIGHT : 5.44 lb