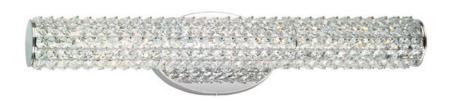

## PRODUCT DESCRIPTION

Clear Beveled Crystals are strung onto a continuous wire and wrapped over a tubular metal frame finished in your choice of a high luster Polished Chrome or vibrant Rose Gold. Hidden within the tubular frame is a LED light source, which not only adds beauty and sparkle to the crystal, but adds ample light for the vanity.

## GLASS

Beveled Crystal BC

## MATERIAL

Steel, Crystal