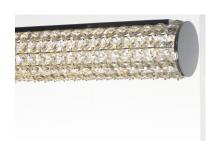

## PRODUCT DESCRIPTION

Clear Beveled Crystals are strung onto a continuous wire and wrapped over a tubular metal frame finished in your choice of a high luster Polished Chrome or vibrant Rose Gold. Hidden within the tubular frame is a LED light source, which not only adds beauty and sparkle to the crystal, but adds ample light for the vanity.

## GLASS

Beveled Crystal BC

## MATERIAL

Steel, Crystal