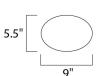

# **MEASUREMENTS**

**DIMENSION** : 23" W  $\times$  5.5" H  $\times$  5" Ext **BACK PLATE** : 5.25" W x 9" H x 2.7" HCO

HANGING WEIGHT : 5.44 lb