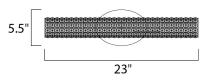

# **MEASUREMENTS**

**DIMENSION** : 23" W  $\times$  5.5" H  $\times$  5" Ext **BACK PLATE** : 5.25" W x 9" H x 2.7" HCO

HANGING WEIGHT : 5.44 lb