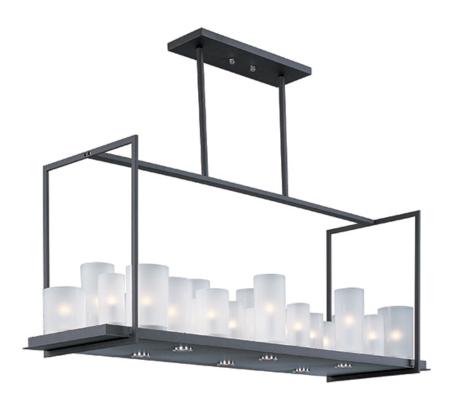

# PRODUCT DESCRIPTION

Urban Nights is a chic collection In perfect sync with on-trend transitional styles. Each fixture fuses modern geometric forms with frosted glass cylinders, illuminated by Xenon bulbs to create a two-way light source. Underneath the frame, LED downlights provided the second source of light. Urban Nights is available in a linear or circular black metal base with luminous cylinders set at various heights for visual movement.