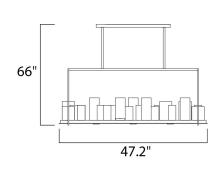

# **MEASUREMENTS**

DIMENSION : 47.2" L x 12.2" W x 66" H

MAX OAH : 69" OAH HANGING WEIGHT : 45 lb