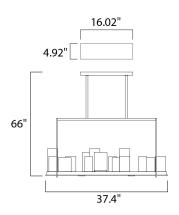

# **MEASUREMENTS**

DIMENSION : 37.4" L x 12.2" W x 66" H

MAX OAH : 69" OAH

CANOPY : 4.92" W x 0.98" H x 16.02" L

HANGING WEIGHT : 40 lb