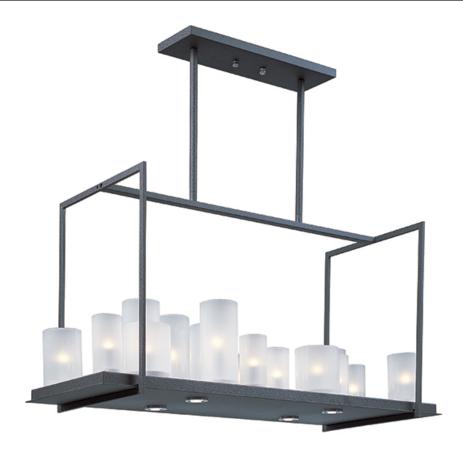

## **PRODUCT DESCRIPTION**

Urban Nights is a chic collection In perfect sync with on-trend transitional styles. Each fixture fuses modern geometric forms with frosted glass cylinders, illuminated by Xenon bulbs to create a two-way light source. Underneath the frame, LED downlights provided the second source of light. Urban Nights is available in a linear or circular black metal base with luminous cylinders set at various heights for visual movement.