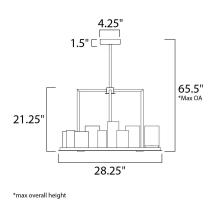

# **MEASUREMENTS**

DIMENSION : 28.25" L x 28.25" W x 21.25" H

MAX OAH : 68" OAH

CANOPY : 4.25" W x 1.5" H x 4.25" L

HANGING WEIGHT : 44 lb