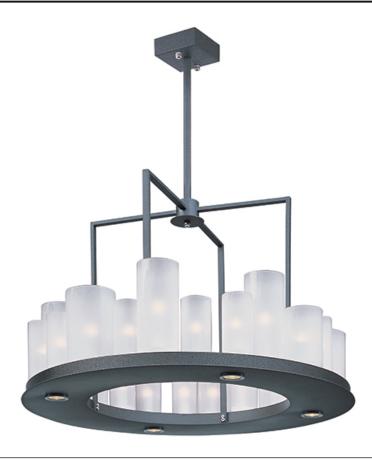

## PRODUCT DESCRIPTION

Urban Nights is a chic collection In perfect sync with on-trend transitional styles. Each fixture fuses modern geometric forms with frosted glass cylinders, illuminated by Xenon bulbs to create a two-way light source. Underneath the frame, LED downlights provided the second source of light. Urban Nights is available in a linear or circular black metal base with luminous cylinders set at various heights for visual movement.