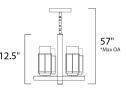

\*max overall height of the fixture

# **MEASUREMENTS**

DIMENSION : 16" W x 12.5" H
MAX OAH : 57" OAH
HANGING WEIGHT : 13.76 lb