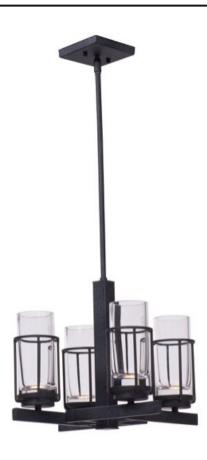

## PRODUCT DESCRIPTION

A mixture of rustic metal frames finished in Anthracite and the high tech illumination of LED lighting which magically shine through cylinders of ultra thick Clear glass. This collection is fully dimmable and feature replaceable LEDs which are rated for 40,000 hours.

### **FINISHES OPTION**

Anthracite (AR)

### GLASS

Clear CL

### MATERIAL

Rustic Metal