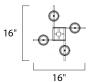

# **MEASUREMENTS**

DIMENSION : 16" W x 12.5" H
MAX OAH : 57" OAH
HANGING WEIGHT : 13.76 lb