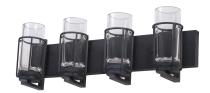

## **PRODUCT DESCRIPTION**

A mixture of rustic metal frames finished in Anthracite and the high tech illumination of LED lighting which magically shine through cylinders of ultra thick Clear glass. This collection is fully dimmable and feature replaceable LEDs which are rated for 40,000 hours.

## **FINISHES OPTION**

Anthracite

GLASS Clear CL

MATERIAL Rustic Metal

**RATINGS** Damp Location