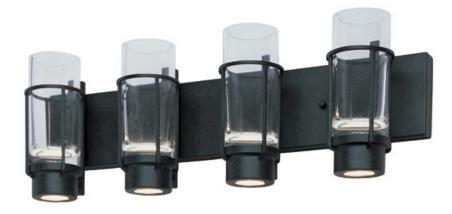

## **PRODUCT DESCRIPTION**

A mixture of rustic metal frames finished in Anthracite and the high tech illumination of LED lighting which magically shine through cylinders of ultra thick Clear glass. This collection is fully dimmable and feature replaceable LEDs which are rated for 40,000 hours.

## **FINISHES OPTION**

Anthracite

GLASS Clear CL

MATERIAL Rustic Metal

**RATINGS** Damp Location