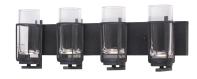

## **PRODUCT DESCRIPTION**

A mixture of rustic metal frames finished in Anthracite and the high tech illumination of LED lighting which magically shine through cylinders of ultra thick Clear glass. This collection is fully dimmable and feature replaceable LEDs which are rated for 40,000 hours.

## **FINISHES OPTION**

Anthracite

GLASS Clear CL

MATERIAL Rustic Metal

**RATINGS** Damp Location