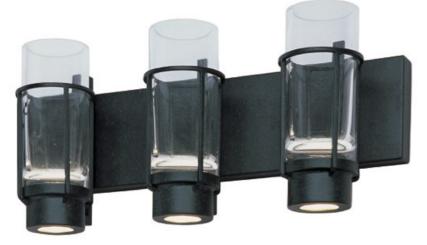

## **PRODUCT DESCRIPTION**

A mixture of rustic metal frames finished in Anthracite and the high tech illumination of LED lighting which magically shine through cylinders of ultra thick Clear glass. This collection is fully dimmable and feature replaceable LEDs which are rated for 40,000 hours.

MEASUREMENTS DIMENSION : 18.75" W x 8.5" H x 6" Ext HANGING WEIGHT : 6.17 lb LAMPING INPUT VOLTAGE : 120V LUMENS : 1,176 Rated BULB : 6 x 2.4W LED LED , 14W Total BULB INCLUDED : (Included) : Standard/Lutron® CL or Leviton® LED DIMMABLE Recommended CRI : 80 CRI

Anthracite

GLASS Clear CL

MATERIAL Rustic Metal

**RATINGS** Damp Location