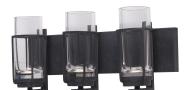

## **PRODUCT DESCRIPTION**

A mixture of rustic metal frames finished in Anthracite and the high tech illumination of LED lighting which magically shine through cylinders of ultra thick Clear glass. This collection is fully dimmable and feature replaceable LEDs which are rated for 40,000 hours.

Anthracite

GLASS Clear CL

MATERIAL Rustic Metal

**RATINGS** Damp Location