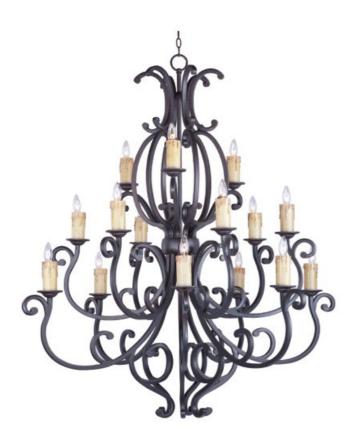

## PRODUCT DESCRIPTION

Upscale traditional elegance is embraced in the foyer with these forged iron open framed pendants. Hand painted in our Colonial Umber finish and accessorized with candle-like covers, you get both drama and the perfect lighting.

# **MEASUREMENTS**

DIMENSION : 50.5" W x 54" H

CANOPY : 6.15" W x 0.91" H x 6.15" L

HANGING WEIGHT : 50.74 lb

#### **LAMPING**

INPUT VOLTAGE : 120V

BULB : 15 x 40W Incandescent E12 Candelabra , 600W

Total

BULB INCLUDED : (Not Included)
DIMMABLE : Standard Dimmer

#### **FINISHES OPTION**

Colonial Umber (CU)

### MATERIAL

Steel