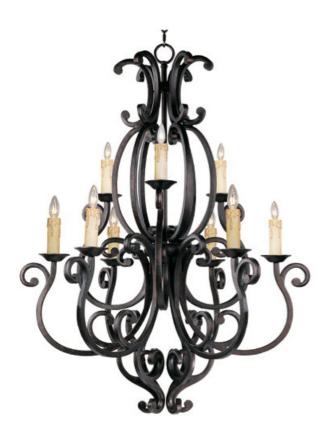

## PRODUCT DESCRIPTION

Upscale traditional elegance is embraced in the foyer with these forged iron open framed pendants. Hand painted in our Colonial Umber finish and accessorized with candle-like covers, you get both drama and the perfect lighting.