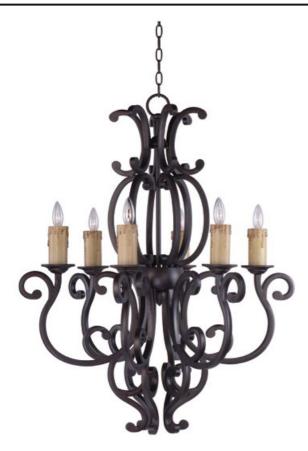

## PRODUCT DESCRIPTION

Upscale traditional elegance is embraced in the foyer with these forged iron open framed pendants. Hand painted in our Colonial Umber finish and accessorized with candle-like covers, you get both drama and the perfect lighting.