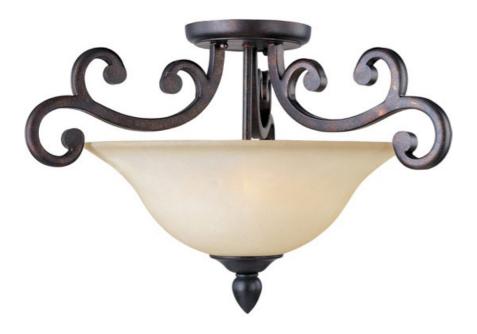

## PRODUCT DESCRIPTION

Upscale traditional elegance is embraced in the foyer with these forged iron open framed pendants. Hand painted in our Colonial Umber finish and accessorized with candle-like covers, you get both drama and the perfect lighting.

### **MEASUREMENTS**

DIMENSION : 22.5" W x 13.5" H

HANGING WEIGHT : 8 lb

### **FINISHES OPTION**

Colonial Umber (CU)

## GLASS

Wilshire WS