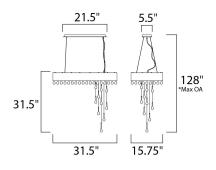

\*max overall height

#### **MEASUREMENTS**

DIMENSION : 31.5" L x 15.75" W x 31.5" H

MAX OAH : 128" OAH CANOPY : 5.5" W 21.5" L HANGING WEIGHT : 61.73 lb