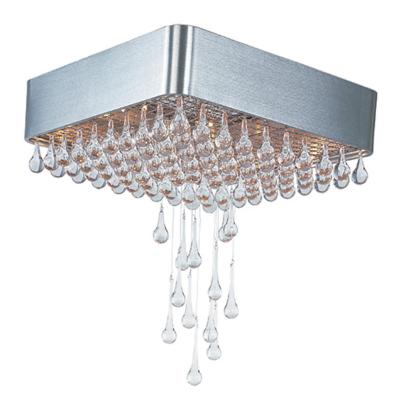

# PRODUCT DESCRIPTION

The Drops collection doubles as kinetic art with hanging crystal teardrops descending from a chrome-plated grid of crystals and anchored by a Brushed Aluminum frame. The 20 Watt G4 Xenon bulbs give the crystal drops an ethereal glow, drawing the eye upwards. The Drops collection riffs on the roaring 20's with its Gatsbyesque use of art deco styling.

#### **MEASUREMENTS**

DIMENSION : 17.5" L x 17.5" W x 21.5" H

HANGING WEIGHT : 30.86 lb

LAMPING

BULB : 9 x 20W Xenon 12V G4 , 180W Total

BULB INCLUDED : (Included)

DIMMABLE :