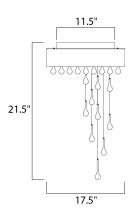

#### **MEASUREMENTS**

DIMENSION : 17.5" L x 17.5" W x 21.5" H

HANGING WEIGHT : 30.86 lb

LAMPING

BULB : 9 x 20W Xenon 12V G4 , 180W Total

BULB INCLUDED : (Included)

DIMMABLE :