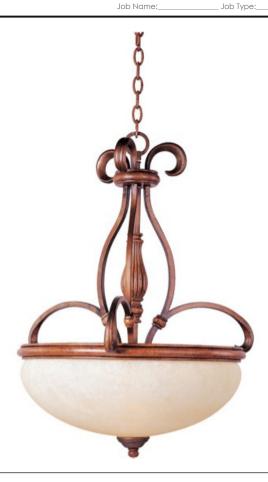

## PRODUCT DESCRIPTION

Reminiscent of the Gas Light Era this new family features a graceful frame finished in our hand painted Wormwood finish. The Frost Lichen glass shades boldly enhance the look and feel of this era.

### **GLASS**

Frost Lichen FL