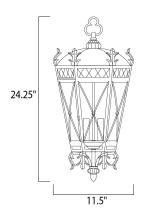

## **MEASUREMENTS**

DIMENSION : 10" W x 21" H : 98.25" OAH MAX OAH HANGING WEIGHT : 11.77 lb