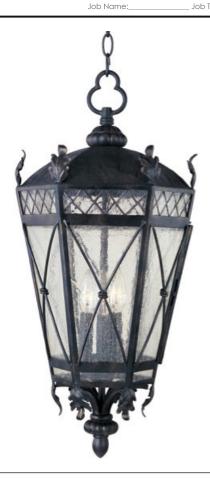

## **PRODUCT DESCRIPTION**

The Canterbury outdoor collection is made from forged iron and features an Artesian Bronze finish and Seedy glass.

## **MEASUREMENTS**

DIMENSION : 10" W x 21" H : 98.25" OAH MAX OAH HANGING WEIGHT : 11.77 lb

# LAMPING

INPUT VOLTAGE : 120V

BULB : 3 x 40W Incandescent CA , 120W Total

**BULB INCLUDED** : (Not Included) DIMMABLE : Standard Dimmer

# **FINISHES OPTION**

Artesian Bronze

#### **GLASS**

Seedy CD

#### MATERIAL

Forged Iron