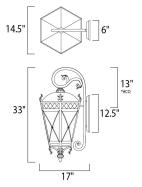

### **MEASUREMENTS**

DIMENSION : 14.5" W x 33" H x 16" Ext : 6" W x 12.5" H x 13" HCO **BACK PLATE** 

HANGING WEIGHT : 19.54 lb