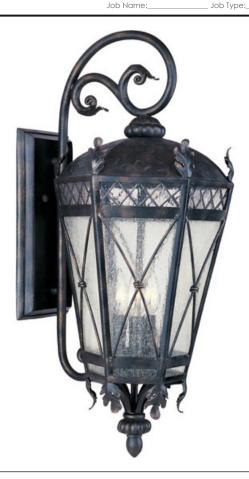

### **PRODUCT DESCRIPTION**

The Canterbury outdoor collection is made from forged iron and features an Artesian Bronze finish and Seedy glass.

\*height from center of outlet to the top of the fixture

#### **FINISHES OPTION**

Artesian Bronze (AT)

## **GLASS**

Seedy CD

#### MATERIAL

Forged Iron