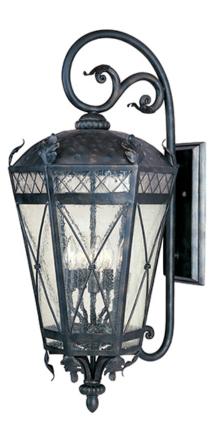

## **PRODUCT DESCRIPTION**

The Canterbury outdoor collection is made from forged iron and features an Artesian Bronze finish and Seedy glass.

## FINISHES OPTION

GLASS Seedy CD

MATERIAL Forged Iron

RATINGS Wet Location

ADDITIONAL **OPERATING TEMPERATURE:** -20°C (-4°F), 40°C (104°F)

Always consult a qualified electrician before installing any lighting product.