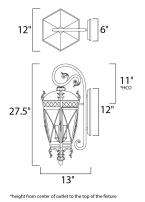

## MEASUREMENTS

DIMENSION

BACK PLATE

: 15.1 lb

## HANGING WEIGHT LAMPING

INPUT VOLTAGE : 120V BULB BULB INCLUDED DIMMABLE

: 12" W x 27.5" H x 13" Ext : 6" W x 12" H x 11" HCO

: 3 x 40W Incandescent E12 Candelabra , 120W Total

- : (Not Included)
  - : Standard Dimmer