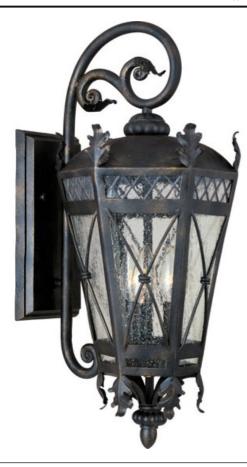

## **PRODUCT DESCRIPTION**

The Canterbury outdoor collection is made from forged iron and features an Artesian Bronze finish and Seedy glass.