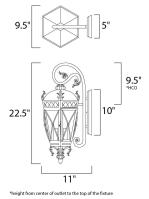

## MEASUREMENTS

DIMENSION

BACK PLATE

: 9.5" W x 22.5" H x 11" Ext : 5" W x 10" H x 9.5" HCO