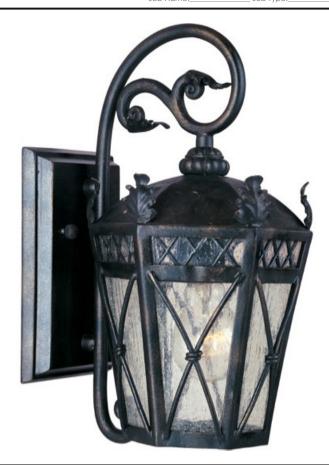

## PRODUCT DESCRIPTION

The Canterbury outdoor collection is made from forged iron and features an Artesian Bronze finish and Seedy glass.

\*height from center of outlet to the top of the fixture

#### **FINISHES OPTION**

Artesian Bronze (AT)

## GLASS

Seedy CD

### MATERIAL

Forged Iron