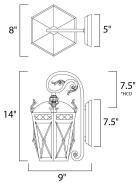

## **MEASUREMENTS**

DIMENSION : 8" W x 14" H x 9" Ext BACK PLATE : 5" W x 7.5" H x 7.5" HCO

HANGING WEIGHT : 9.9 lb